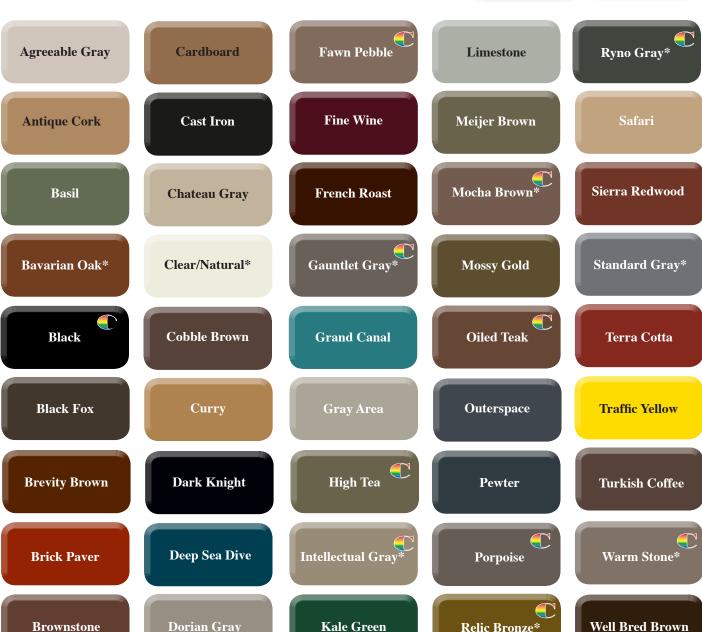

## **OUR COLORFAST PRODUCTS**

WWW.metzgermcguire.com

\*\* Available in 250 ml Universal Cartridges (Rapid Refloor)

\*\* Standard Quick Ship Color for Color Packs (RS 88)

800.223.MM80

Less Brown

**Burnt Sienna** 

#### AMERIPOLISH™ & COLORJUICE™ STAINS

| AIVIEIVII OLIOII | a colonidice Similes                        |
|------------------|---------------------------------------------|
| Stain Color      | Metzger/McGuire ColorFast Color Match       |
| Black            | Black Fox, Black, Ryno Gray                 |
| Burnt Sienna     | Burnt Sienna, Brevity Brown                 |
| Caramel          | Relic Bronze, Mossy Gold, Oiled Teak        |
| Chestnut         | Sierra Redwood, Terra Cotta, Brick Paver    |
| Chocolate Brown  | Turkish Coffee, Cobble Brown, Oiled Teak    |
| Eggplant         | Black                                       |
| Forest Green     | Cast Iron, Basil                            |
| Gold             | Relic Bronze                                |
| Green            | Kale Green, Basil                           |
| Mahogany         | Oiled Teak, Brevity Brown, French Roast     |
| Maroon           | Sierra Redwood, Brick Paver                 |
| Midnight Black   | Black Fox, Cast Iron                        |
| Patriot Blue     | Dark Knight, Deep Sea Dive                  |
| Pine Green       | Kale Green                                  |
| Raw Sienna       | Relic Bronze, Mossy Gold, High Tea          |
| Saddle Brown     | Brevity Brown, Oiled Teak, Burnt Sienna     |
| Sand             | Oiled Teak, Relic Bronze, Cardboard         |
| Sepia            | Sierra Redwood                              |
| Slate Blue       | Dark Knight, Deep Sea Dive                  |
| Terra Cotta      | Burnt Sienna, Brevity Brown, Sierra Redwood |
| Turquoise        | Grand Canal, Deep Sea Dive                  |
| Walnut           | Turkish Coffee, French Roast                |

#### SCOFIELD FORMULA ONE & LITHOCHROME CHEMSTAIN

| Formula One Dye Color | Metzger/McGuire ColorFast Color Match     |
|-----------------------|-------------------------------------------|
| Aqua Marine           | Deep Sea Dive, Dark Knight, Outerspace    |
| Aztec Red             | Sierra Redwood, Brick Paver, Black        |
| Bahama Blue           | Deep Sea Dive, Dark Knight, Outerspace    |
| Beach Sand            | Relic Bronze, Turkish Coffee, Warm Stone  |
| Cold Steel            | Pewter, Ryno Gray, Outerspace             |
| Douglas Fir           | Basil, Kale Green, Cast Iron              |
| Driftwood             | Mocha Brown, Less Brown, Brevity Brown    |
| Emerald Green         | Basil, Kale Green, Cast Iron              |
| Frost Green           | Kale Green, Basil, Black                  |
| Georgia Clay          | Terra Cotta, Burnt Sienna, Brick Paver    |
| Grecian Gray          | Turkish Coffee, Black Fox                 |
| Inca Gold             | Relic Bronze, Curry, Antique Cork         |
| Leather               | French Roast, Oiled Teak, Bavarian Oak    |
| Merlot                | Sierra Redwood, Brick Paver, Terra Cotta  |
| Ponderosa             | Brevity Brown, Oiled Teak, French Roast   |
| Rustic Bark           | Turkish Coffee, French Roast, Black Fox   |
| Slash Pine            | Cast Iron, Gauntlet Gray, Ryno Gray       |
| Snow Pea              | Basil, Kale Green                         |
| Storm Cloud           | Black Fox, Pewter, Black                  |
| Winter Sunset         | Sierra Redwood, Turkish Coffee, Black     |
| Lithochrome Color     | Metzger/McGuire ColorFast Color Match     |
| Antique Amber         | Antique Cork, Relic Bronze, Warm Stone    |
| Black                 | Black, Black Fox, Gauntlet Gray           |
| Copper Patina         | Basil, Cast Iron, Kale Green              |
| Dark Walnut           | Black Fox, Turkish Coffee, French Roast   |
| Faded Terracotta      | Burnt Sienna, Brevity Brown, French Roast |
| Fern Green            | Kale Green, Basil, Cast Iron              |
| Padre Brown           | Mocha Brown, Oiled Teak, French Roast     |

### DON'T SEE YOUR PREFERRED COLOR SYSTEM?

High Tea, Relic Bronze

**Weathered Bronze** 

Contact us for recommendations or samples to match your color system or custom project.

Important Note: Color match recommendations listed above are suggestions only and individual preferences may vary. Cured material samples for all ColorFast materials are available upon request at no cost for use in matching and selecting the best color for your individual floor project.

#### **CONSOLIDECK GEMTONE™ STAINS**

| Stain Color    | Metzger/McGuire ColorFast Color Match    |
|----------------|------------------------------------------|
| Amber          | Relic Bronze                             |
| Bronze         | Relic Bronze, Mossy Gold                 |
| Black          | Black                                    |
| Bluestone      | Deep Sea Dive, Dark Knight               |
| Brownstone     | Brownstone, Brevity Brown, French Roast  |
| Caribbean Blue | Deep Sea Dive, Grand Canal               |
| Concrete Gray  | Porpoise, Ryno Gray, Gauntlet Gray       |
| Copper Patina  | Kale Green                               |
| Desert Sand    | Mossy Gold, Relic Bronze                 |
| Emerald        | Kale Green, Mossy Gold                   |
| Espresso       | Turkish Coffee, Well Bred Brown          |
| Georgia Clay   | Terra Cotta, Brick Paver, Sierra Redwood |
| Graphite       | Black Fox, Gauntlet Gray                 |
| Light Roast    | Oiled Teak, Mocha, Cobble Brown          |
| Mocha          | Mocha Brown, Fawn Pebble                 |
| Ocean Blue     | Loyal Blue, Dark Knight                  |
| Painted Desert | Black                                    |
| Red Rock       | French Roast, Black                      |
| Rose Quartz    | Stolen Kiss, Red Barn, Fine Wine         |
| Serpentine     | Cast Iron                                |
| Welsh Slate    | Ryno Gray, Cast Iron, Black              |
|                |                                          |

#### BUTTERFIELD COLOR

| BUTTERFIELD COLO          | DR                                        |
|---------------------------|-------------------------------------------|
| Select Grade <sup>™</sup> | Metzger/McGuire ColorFast Color Match     |
| Arid Clay                 | Sierra Redwood, Terra Cotta, Burnt Sienna |
| Baked Clay                | Sierra Redwood, Terra Cotta               |
| Bark                      | Less Brown, Turkish Coffee                |
| Brown                     | Mocha Brown, Fawn Pebble, Cobble Brown    |
| Buff                      | Quiver Tan, Mossy Gold                    |
| Chinchilla Brown          | Oiled Teak, French Roast, Brevity Brown   |
| Cliff Stone               | High Tea, Mossy Gold, Meijer Brown        |
| Coral                     | Terra Cotta                               |
| Crimson Coral             | Brick Paver, Sierra Redwood, Terra Cotta  |
| Earth Brown               | Cobble Brown, Less Brown, Oiled Teak      |
| Fiery Coral               | Brick Paver, Sierra Redwood               |
| Fox Gray                  | Black Fox, Ryno Gray, Black               |
| Gauntlet Gray             | Black Fox, Gauntlet Gray, Black           |
| Golden Buff               | Relic Bronze                              |
| Gray                      | Gauntlet Gray, Black Fox, Black           |
| Hematite                  | Gauntlet Gray, Black Fox, Black           |
| Hickory Bark              | Oiled Teak                                |
| Honey Buff                | Relic Bronze                              |
| Mahogany Bark             | Oiled Teak, French Roast                  |
| Mustard Buff              | Curry                                     |
| Quartz Stone              | High Tea, Mossy Gold, Meijer Brown        |
| River Stone               | High Tea, Mossy Gold, Meijer Brown        |
| Red Coral                 | Terra Cotta, Sierra Redwood               |
| Stone                     | High Tea, Warm Stone                      |
| Toasted Brown             | Oiled Teak, Bavarian Oak                  |
| Utah Clay                 | Brick Paver, Terra Cotta, Sierra Redwood  |
| Wisteria Bark             | Turkish Coffee, Less Brown                |
| Sierra Stain™             | Metzger/McGuire ColorFast Color Match     |
| Balkan Amber              | Relic Bronze, Oiled Teak                  |
| Caribbean                 | Grand Canal, Deep Sea Dive                |
| Cordovan Leather          | French Roast, Oiled Teak, Brevity Brown   |
| Kona Brown                | French Roast, Oiled Teak, Brevity Brown   |
| Lichen                    | Basil                                     |
| Stygian                   | Black Fox, Black                          |
| Tannin                    | Relic Bronze, Burnt Sienna                |
| Taupe                     | Less Brown, Well Bred Brown               |
|                           |                                           |